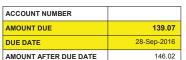

PLEASE CHECK BOX FOR ADDRESS/PHONE CORRECTION.
PRINT CORRECTIONS ON REVERSE SIDE

| ACCOUNT NUMBER        |             |
|-----------------------|-------------|
| AMOUNT DUE            | 137.95      |
| DUE DATE              | 28-Sep-2016 |
| AMOUNT AFTER DUE DATE | 144.85      |